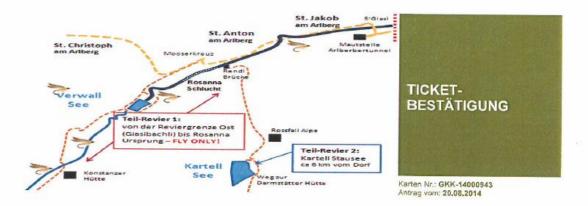

# Gastfischertageskarte Kartell

Revier: 6016 - Gastfischerkarte Kartell

Fischerkarte für alle Gäste St. Antons und St. Jakobs (Nachweis über den Meldezettel des Tourismusverbendes) und/oder Fischerfreunde in Begleitung eines Clubmitglieds, Gültig im Kartellstausee.

# Gastfischertageskarte Rosanna

Revier: 6016 - Gastfischerkarte Rosanna

Fischerkarte für alle Gäste St. Antons und St. Jakobs (Nachweis über den Meldezettel des Tourismusverbandes) und/oder Fischerfreunde in Begleitung eines Clubmitglieds. Gültig für die Rosanna von der Gemeindegrenze Pettneu bis zum Ursprung inkl Verwallstausee.