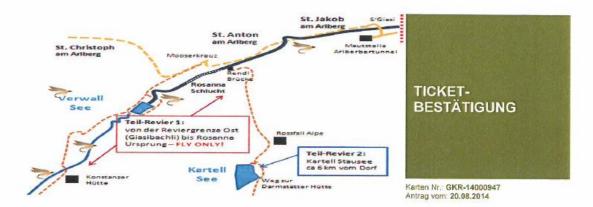

# Gastfischertageskarte Kartell

Revier: 6016 - Gastfischerkarte Kartell

Fischerkarte für alle Gäste St. Antons und St. Jakobs (Nachweis über den Meldezettel des Tourismusverbendes) und/oder Fischerfreunde in Begleitung eines Clubmitglieds, Gültig im Kartellstausee.

# Gastfischertageskarte Rosanna

Revier: 6016 - Gastfischerkarte Rosanna

Fischerkarte für alle Gäste St. Antons und St. Jakobs (Nachweis über den Meldezettel des Tourismusverbandes) und/oder Fischerfreunde in Begleitung eines Clubmitglieds. Gültig für die Rosanna von der Gemeindegrenze Pettneu bis zum Ursprung inkl Verwallstausee.